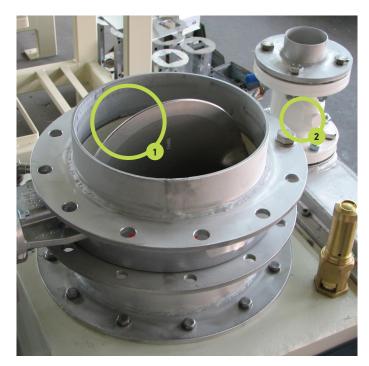

#### No downtime due to wear & tear:

The product inlet flap **1** and the venting function/tank venting mechanism **2** will now be constantly monitored. This eliminates errors in the machine's filling behavior and contamination due to overpressured and damaged bags.